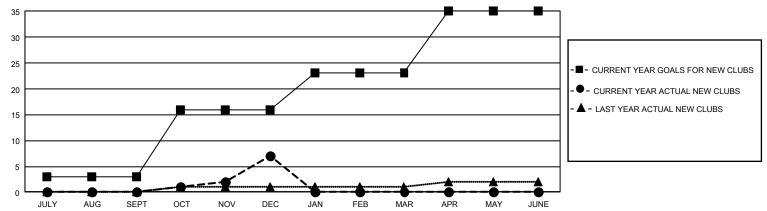

## GMT Constitutional Area 1, Group E

REPORT DOES NOT INCLUDE CLUBS IN UNDISTRICTED AREAS.

| Clubs         |               |             |               | Members               |                       |                         |                                                    |  |
|---------------|---------------|-------------|---------------|-----------------------|-----------------------|-------------------------|----------------------------------------------------|--|
|               | RESULTS FOR   | R 2020-2021 |               | RESULTS FOR 2020-2021 |                       |                         |                                                    |  |
| QUARTER       | NEW CLUB GOAL | NEW CLUBS   | DROPPED CLUBS | QUARTER MEMB          | ER GROWTH NET<br>GOAL | MEMBER GROWTH<br>ACTUAL | DROPPED<br>MEMBERS ACTUAL<br>(including transfers) |  |
| JULY/AUG/SEPT | 9             | 0           | 4             | JULY/AUG/SEPT         | 634                   | 518                     | 690                                                |  |
| OCT/NOV/DEC   | 39            | 7           | 2             | OCT/NOV/DEC           | 619                   | 601                     | 953                                                |  |
| JAN/FEB/MAR   | 21            | 0           | 0             | JAN/FEB/MAR           | 616                   | 0                       | 0                                                  |  |
| APR/MAY/JUNE  | 36            | 0           | 0             | APR/MAY/JUNE          | 530                   | 0                       | 0                                                  |  |

## GOALS AND ACTUAL NEW CLUBS CUMULATIVE