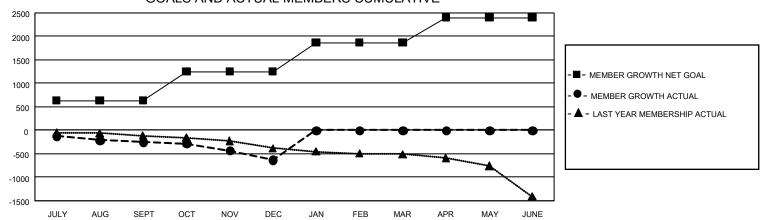

## GMT Constitutional Area 1, Group E

REPORT DOES NOT INCLUDE CLUBS IN UNDISTRICTED AREAS.

| Clubs         |               |             |               | Members               |                       |                         |                                                    |  |
|---------------|---------------|-------------|---------------|-----------------------|-----------------------|-------------------------|----------------------------------------------------|--|
|               | RESULTS FOR   | R 2020-2021 |               | RESULTS FOR 2020-2021 |                       |                         |                                                    |  |
| QUARTER       | NEW CLUB GOAL | NEW CLUBS   | DROPPED CLUBS | QUARTER MEMB          | ER GROWTH NET<br>GOAL | MEMBER GROWTH<br>ACTUAL | DROPPED<br>MEMBERS ACTUAL<br>(including transfers) |  |
| JULY/AUG/SEPT | 9             | 0           | 4             | JULY/AUG/SEPT         | 634                   | 518                     | 690                                                |  |
| OCT/NOV/DEC   | 39            | 7           | 2             | OCT/NOV/DEC           | 619                   | 601                     | 953                                                |  |
| JAN/FEB/MAR   | 21            | 0           | 0             | JAN/FEB/MAR           | 616                   | 0                       | 0                                                  |  |
| APR/MAY/JUNE  | 36            | 0           | 0             | APR/MAY/JUNE          | 530                   | 0                       | 0                                                  |  |

## GOALS AND ACTUAL MEMBERS CUMULATIVE

| DROPPED CLUBS: 6  |       | 327 CLUBS OF 1,041 ADDED 1 OR | GENDER DISTRIBUTION             |                 |       |
|-------------------|-------|-------------------------------|---------------------------------|-----------------|-------|
|                   |       | MORE NEW MEMBERS              | MALE                            | 22,863 (74.22%) |       |
|                   |       | 1                             | FEMALE                          | 7,943 (25.78%)  |       |
| DROPPED MEMBERS   |       |                               |                                 | ,               |       |
| DECEASED          | 283   | CLICK HERE FOR CUMULATIVE     | TOTAL FAMILY UNIT MEMBERS       |                 | 5,388 |
| CLUB CANCELLED 69 |       | MEMBERSHIP DATA               |                                 |                 |       |
| OTHER             | 1,291 |                               | FAMILY MEMBERS PAYING HALF DUES |                 | 2,756 |
| TOTAL             | 1,643 |                               |                                 |                 |       |